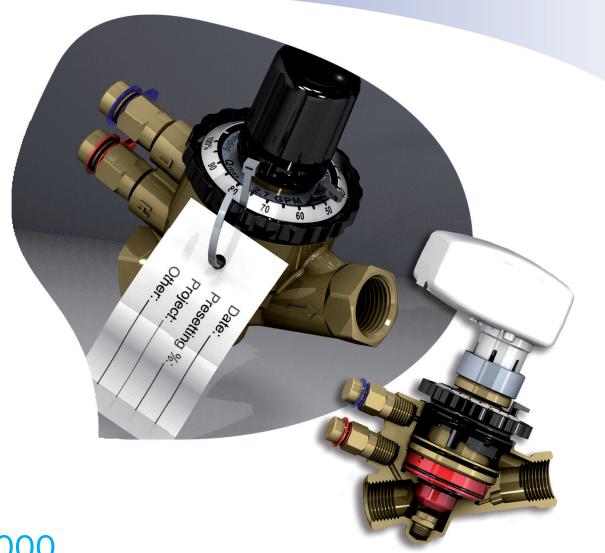

## VP1000 Pressure Indipendent Control Valve

|                    | VP100AAE                       | VP101AAE     | VP100AAG | VP101AAG     | VP100BAJ                       | VP101BAJ     |
|--------------------|--------------------------------|--------------|----------|--------------|--------------------------------|--------------|
| Pressure Port      | Included                       | Not Included | Included | Not Included | Included                       | Not Included |
| Nominal Diameter   | DN15                           |              |          |              | DN20                           |              |
| Flow rate max.     | 600 l/h                        |              | 780 l/h  |              | 1000 l/h                       |              |
| Accuracy 0 ÷ 1 bar | ± 5%                           |              |          |              |                                |              |
| Start-up max.      | 20 kPa                         |              |          |              | 25 kPa                         |              |
| $\Delta$ P max.    | 400 kPa                        |              |          |              |                                |              |
| Temperature        | -10 ÷ 120 °C                   |              |          |              |                                |              |
| Nominal Pressure   | PN25                           |              |          |              |                                |              |
| Fittings           | Female BSPP - Rp ½" EN 10226-1 |              |          |              | Female BSPP - Rp ¾" EN 10226-1 |              |